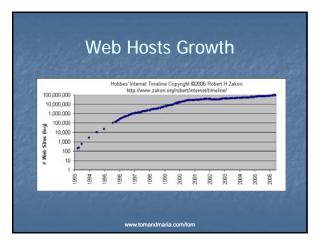

#### **Timeline of Developments**

- 1991: Web introduced at CERN

- 1991: Web introduced at ČERN 1993: Mosaic popularizes the Web 130 servers to 10,000 in 18 months 1993: First web crawlers 1994: Yahoo directory service founded 1995: AltaVista, Lycos, Excite, Infoseek & OpenText index web 1995: AltaVista, Lycos, Excite, Infoseek & OpenText index web 1995: AltaVista, Lycos, Excite, Infoseek & OpenText index web 1995: AltaVista, Lycos & Infoseek IPOs 1998: Google, Inc. founded 1999: Search firms converge on Portal model 2000: Dot com crash signals end of easy money 2000: Google starts selling AdWords